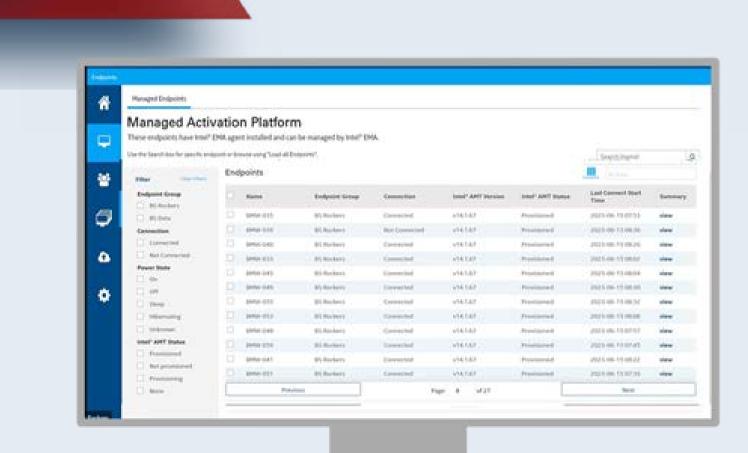

## MAP QUICK GUIDE SIMPLE PROCESS

Register for MAP here: mappcmanager.com and create an account.

Once registered, complete the fleet validation process.

- Request your licenses from your vPro Promoter, your reseller, or via email at: support@ mappcmanager.com with your company name and the number of licenses needed.
- You will receive an email to confirm your licenses are available. Now you can easily create your tenant and activate your endpoints.
- Want to test it first? You can test 5 devices with our trial licenses valid for 15 days.